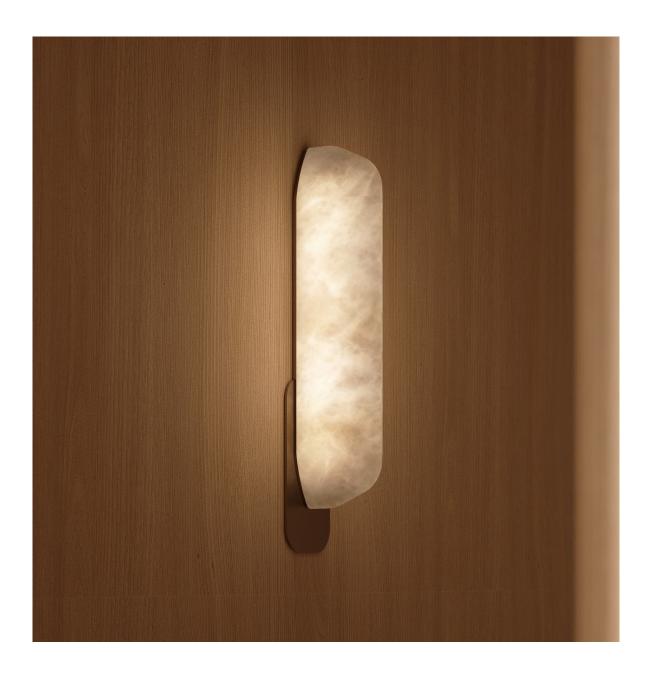

## ISOUHA

Non contractual picture.

| Туре            | Wall light Equipped with UL listed components                                           |
|-----------------|-----------------------------------------------------------------------------------------|
| Environment     | Indoor                                                                                  |
| Material        | Alabaster and painted steel                                                             |
| Lighting system | LED Strip 2,9W/ft (2700K or 3000K) - Integrated or deported transformer - Phase dimming |
| Voltage         | 24V                                                                                     |
| Wattage         | 3,5 W                                                                                   |
| Source lumens   | 233 lm<br>The alabaster diffuses between 40 and 60% of the light source lumens          |
| Weight          | 6,6 lb                                                                                  |