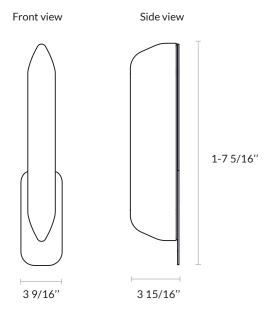

Dimensions:

Top view

ISOUHA<sup>©</sup>
DESIGN BY ATELIER ALAIN ELLOUZ
MADE IN FRANCE

**References** PR005208